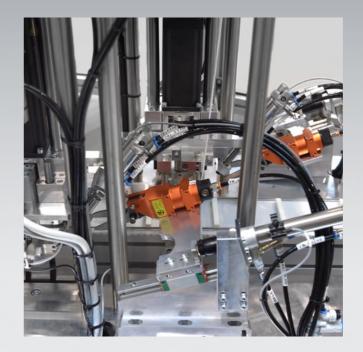

MADE IN GERMANY

Size of th Output: 3 1-, 2- or 3 SPS (PLC Ultrasonic Protective Packing s

Size of the mask: 175 x 95 mm

- Output: 3,500 4,000 masks per hour
- 1-, 2- or 3 ply processing (Non-woven/filtration fabric)
- SPS (PLC) control of the entire mask system
- Ultrasonic welding components from SONOTRONIC
- Protective housing for occupational safety of the operator Packing station (on request)
- Printing station for personalized masks (on request)