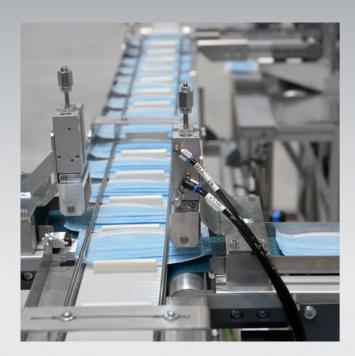

## **4520** FULLY AUTOMATIC MASK PRODUCTION LINE **ADDED VALUE**

#### Outfeed conveyor belts for packing the single masks

Multi-folding for good ventilation and breathing via mouth and nose

Integrated nose clip, easily adaptable to the nose

Elastic straps ensure high wearing comfort