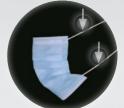

#### Outfeed conveyor belts for packing the single masks

Multi-folding for good ventilation and breathing via mouth and nose

Integrated nose clip, easily adaptable to the nose

Elastic straps ensure high wearing comfort