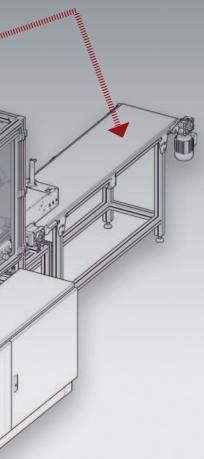

0

Material supply of rolls

#### Outfeed conveyor belts for packing the single masks

Multi-folding for good ventilation and breathing via mouth and nose

Integrated nose clip, easily adaptable to the nose

Elastic straps ensure high wearing comfort