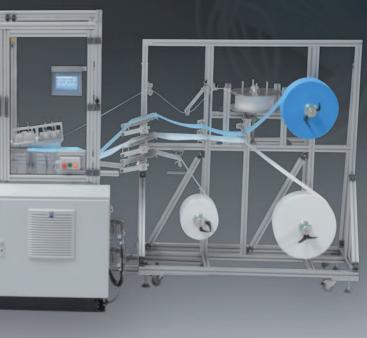

# **4520** FULLY AUTOMATIC MASK PRODUCTION LINE

MADE IN GERMANY

Size of th Output: 3 1-, 2- or 3 SPS (PLC Ultrasonic Protective Packing s

Size of the mask: 175 x 95 mm

- Output: 3,500 4,000 masks per hour
- 1-, 2- or 3 ply processing (Non-woven/filtration fabric)
- SPS (PLC) control of the entire mask system
- Ultrasonic welding components from SONOTRONIC
- Protective housing for occupational safety of the operator Packing station (on request)
- Printing station for personalized masks (on request)