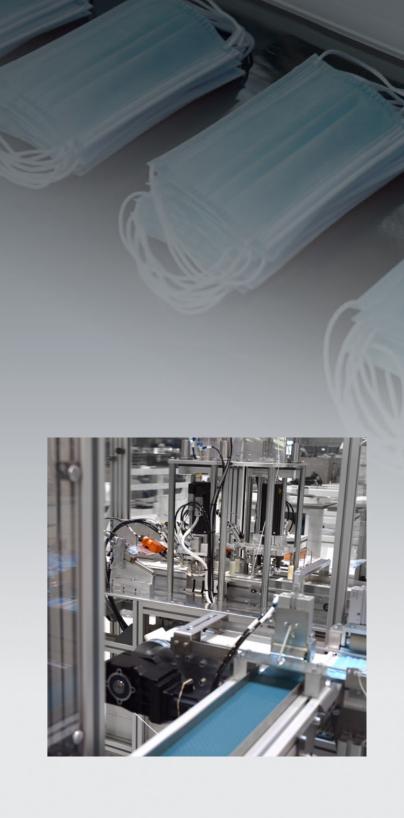

#### Outfeed conveyor belts for packing the single masks

Multi-folding for good ventilation and breathing via mouth and nose

Integrated nose clip, easily adaptable to the nose

Elastic straps ensure high wearing comfort