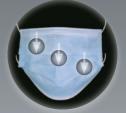

#### Outfeed conveyor belts for packing the single masks

Multi-folding for good ventilation and breathing via mouth and nose

Integrated nose clip, easily adaptable to the nose

Elastic straps ensure high wearing comfort