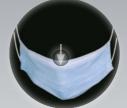

#### Outfeed conveyor belts for packing the single masks

Multi-folding for good ventilation and breathing via mouth and nose

Integrated nose clip, easily adaptable to the nose

Elastic straps ensure high wearing comfort