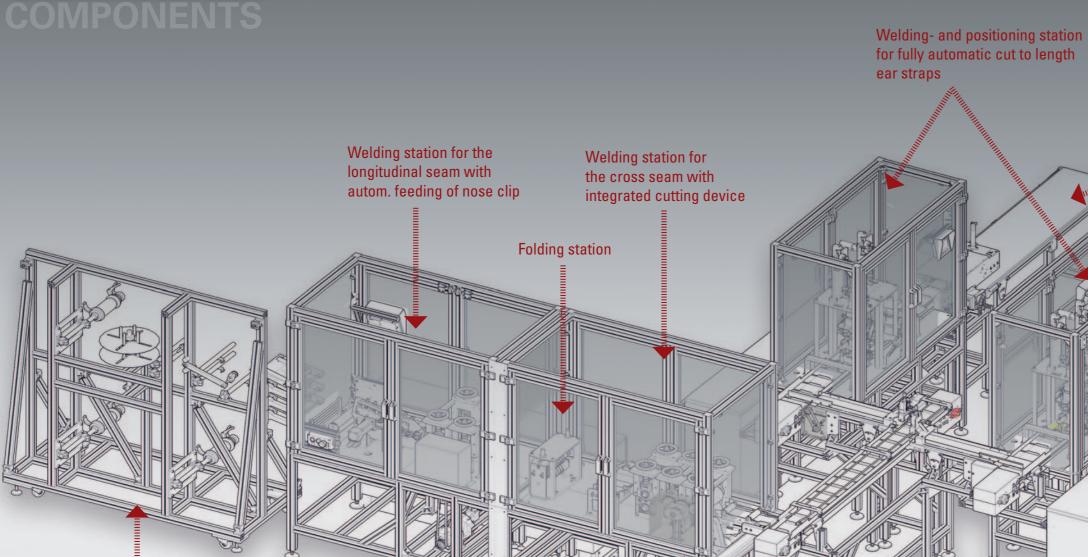

## **4520** FULLY AUTOMATIC MASK PRODUCTION LINE **ADDED VALUE**

0

Material supply of rolls

#### Outfeed conveyor belts for packing the single masks

Multi-folding for good ventilation and breathing via mouth and nose

Integrated nose clip, easily adaptable to the nose

Elastic straps ensure high wearing comfort